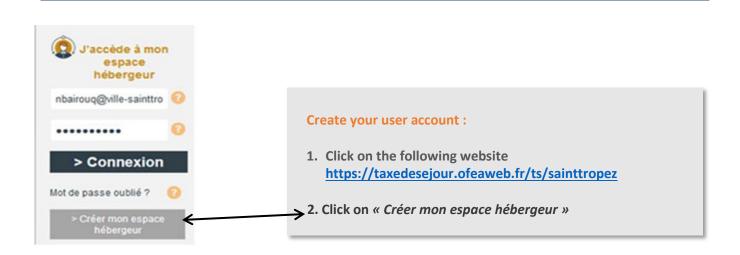

#### **NEW WEBSITE**

https://taxedesejour.ofeaweb.fr/ts/sainttropez

Housing renters, Hosting providers

Create your user account on above website to declare rental periods and pay
the Tourist tax online!

With a few clicks

# Property owners, go to the following website: https://taxedesejour.ofeaweb.fr/ts/sainttropez

### To sign up online

- 1. Enter your login data (Email address and password between 8 to 12 alpha-numeric characters, with one capital letter and numbers).
- 2. You will receive by e-mail a message to confirm your login data (click on the link to access to the website)
- 3. Fill in your personal identity information (first page) and the rental housing identification (second page)
- 4. Once you have submitted your registration information, you will receive by e-mail your rental authorization number to provide to the real estate agencies and rental intermediaries. This number must be added on your online rental advertisement.