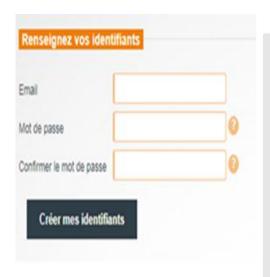

### To sign up online

- 1. Enter your login data (Email address and password between 8 to 12 alpha-numeric characters, with one capital letter and numbers).
- 2. You will receive by e-mail a message to confirm your login data (click on the link to access to the website)
- 3. Fill in your personal identity information (first page) and the rental housing identification (second page)
- 4. Once you have submitted your registration information, you will receive by e-mail your rental authorization number to provide to the real estate agencies and rental intermediaries. This number must be added on your online rental advertisement.